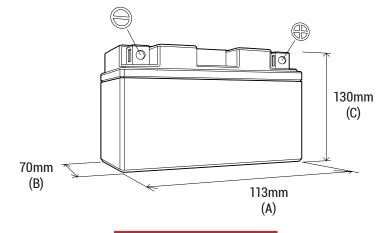

#### **DIMENSIONS**

Length (A): Width (B): Container height: Total height (C): 113±2mm (4.45 in) 70±2mm (2.76 in) 130±2mm (5.12 in) 130±2mm (5.12 in)