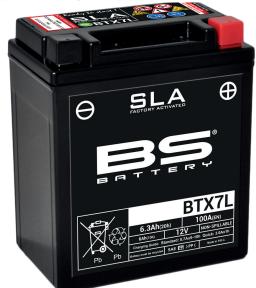

# BATTERY DATA SHEET

SLA FACTORY ACTIVATED

**SLA | READY TO START** 

# REF BTX7L

#### **DIMENSIONS**

Length (A): Width (B): Container height: Total height (C): 113±2mm (4.45 in) 70±2mm (2.76 in) 130±2mm (5.12 in) 130±2mm (5.12 in)

## WEIGHT

Battery (with acid):

Approx 2.48kg (5.47 lbs)