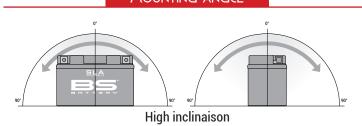

ed according to AGM technology (Absorbed acid)
- VRLA battery type
- Activated and pre-charged batteries
- Homologated by OEM

#### **FEATURES**

- AGM construction (Absorbed Glass Material)
- VRLA battery (Valve Regulated Lead Acid)
- Factory activated
- Environmentally friendly, spillproof design
- Multi-positional fitment
- · Absolutely Maintenance free
- Sealed, no gas emission through venting hole (under normal operation)
- · Ready & Easy to use
- · No acid handling Very safe
- · Increased power & Extended life
- Extreme vibration resistance

#### **DIMENSIONS**

Length (A): Width (B): Container height: Total height (C): 113±2mm (4.45 in) 70±2mm (2.76 in) 130±2mm (5.12 in) 130±2mm (5.12 in)



# UPGRADE FOR

## WEIGHT

Battery (with acid):

Approx 2.48kg (5.47 lbs)

# MOUNTING ANGLE



## TERMINALS