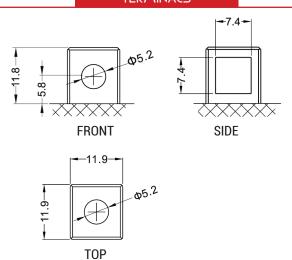

AGM technology (Absorbed acid)
- VRLA battery type
- Activated and pre-charged batteries
- Homologated by OEM

#### **FEATURES**

- AGM construction (Absorbed Glass Material)
- VRLA battery (Valve Regulated Lead Acid)
- Factory activated
- Environmentally friendly, spillproof design
- Multi-positional fitment
- · Absolutely Maintenance free
- Sealed, no gas emission through venting hole (under normal operation)
- · Ready & Easy to use
- · No acid handling Very safe
- · Increased power & Extended life
- Extreme vibration resistance

#### **DIMENSIONS**

Length (A): Width (B): Container height: Total height (C): 113±2mm (4.45 in) 70±2mm (2.76 in) 130±2mm (5.12 in) 130±2mm (5.12 in)



# UPGRADE FOR

## WEIGHT

Battery (with acid):

Approx 2.48kg (5.47 lbs)

# MOUNTING ANGLE



## TERMINALS