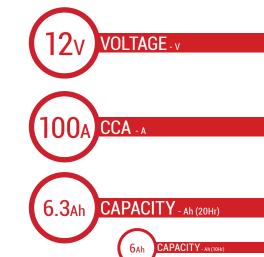

#### **DIMENSIONS**

Length (A): Width (B): Container height: Total height (C): 113±2mm (4.45 in) 70±2mm (2.76 in) 130±2mm (5.12 in) 130±2mm (5.12 in)

## WEIGHT

Battery (with acid):

Approx 2.48kg (5.47 lbs)